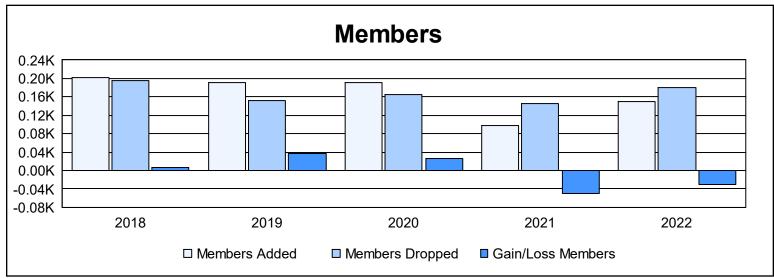

District 111MS As of June 2022 Cumulative

| Year      | New<br>Clubs | Dropped<br>Clubs | Gain/<br>Loss<br>Clubs | New<br>Members | Charter<br>Members | Reinstate<br>Members | Transfer<br>Members | Total<br>Member<br>Added | Total<br>Members<br>Dropped | Gain/<br>Loss<br>Members |
|-----------|--------------|------------------|------------------------|----------------|--------------------|----------------------|---------------------|--------------------------|-----------------------------|--------------------------|
| 2017-2018 | 1            | 1                | 0                      | 167            | 21                 | 4                    | 10                  | 202                      | 195                         | 7                        |
| 2018-2019 | 1            | 0                | 1                      | 156            | 22                 | 2                    | 10                  | 190                      | 153                         | 37                       |
| 2019-2020 | 1            | 0                | 1                      | 155            | 21                 | 1                    | 13                  | 190                      | 164                         | 26                       |
| 2020-2021 | 0            | 0                | 0                      | 91             | 0                  | 2                    | 4                   | 97                       | 146                         | -49                      |
| 2021-2022 | 1            | 1                | 0                      | 120            | 25                 | 1                    | 4                   | 150                      | 180                         | -30                      |
| Average   | 1            | 0                | 0                      | 138            | 18                 | 2                    | 8                   | 166                      | 168                         | -2                       |