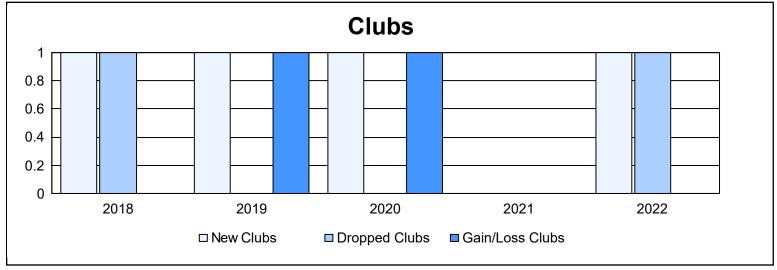

District 111MS As of June 2022 Cumulative

| Year      | New<br>Clubs | Dropped<br>Clubs | Gain/<br>Loss<br>Clubs | New<br>Members | Charter<br>Members | Reinstate<br>Members | Transfer<br>Members | Total<br>Member<br>Added | Total<br>Members<br>Dropped | Gain/<br>Loss<br>Members |
|-----------|--------------|------------------|------------------------|----------------|--------------------|----------------------|---------------------|--------------------------|-----------------------------|--------------------------|
| 2017-2018 | 1            | 1                | 0                      | 167            | 21                 | 4                    | 10                  | 202                      | 195                         | 7                        |
| 2018-2019 | 1            | 0                | 1                      | 156            | 22                 | 2                    | 10                  | 190                      | 153                         | 37                       |
| 2019-2020 | 1            | 0                | 1                      | 155            | 21                 | 1                    | 13                  | 190                      | 164                         | 26                       |
| 2020-2021 | 0            | 0                | 0                      | 91             | 0                  | 2                    | 4                   | 97                       | 146                         | -49                      |
| 2021-2022 | 1            | 1                | 0                      | 120            | 25                 | 1                    | 4                   | 150                      | 180                         | -30                      |
| Average   | 1            | 0                | 0                      | 138            | 18                 | 2                    | 8                   | 166                      | 168                         | -2                       |